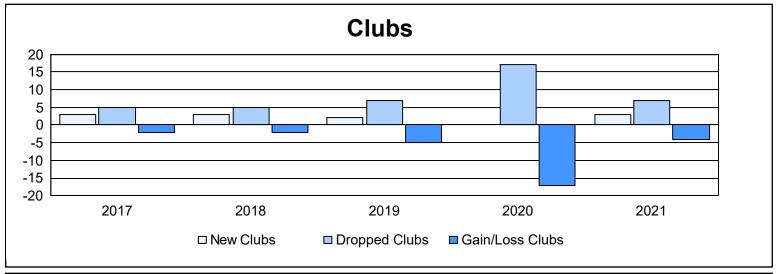

| Year      | New<br>Clubs | Dropped<br>Clubs | Gain/<br>Loss<br>Clubs | New<br>Members | Charter<br>Members | Reinstate<br>Members | Transfer<br>Members | Total<br>Member<br>Added | Total<br>Members<br>Dropped | Gain/<br>Loss<br>Members |
|-----------|--------------|------------------|------------------------|----------------|--------------------|----------------------|---------------------|--------------------------|-----------------------------|--------------------------|
| 2016-2017 | 3            | 5                | -2                     | 1,193          | 84                 | 47                   | 27                  | 1,351                    | 2,134                       | -783                     |
| 2017-2018 | 3            | 5                | -2                     | 1,558          | 77                 | 61                   | 8                   | 1,704                    | 1,582                       | 122                      |
| 2018-2019 | 2            | 7                | -5                     | 980            | 50                 | 18                   | 19                  | 1,067                    | 1,765                       | -698                     |
| 2019-2020 | 0            | 17               | -17                    | 824            | 8                  | 28                   | 48                  | 908                      | 1,937                       | -1,029                   |
| 2020-2021 | 3            | 7                | -4                     | 795            | 78                 | 15                   | 21                  | 909                      | 1,267                       | -358                     |
| Average   | 2            | 8                | -6                     | 1,070          | 59                 | 34                   | 25                  | 1,188                    | 1,737                       | -549                     |